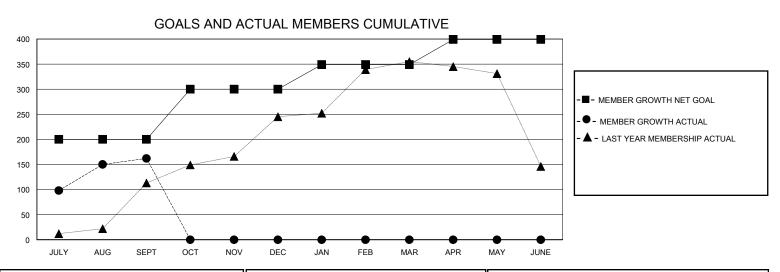

## District 325 N

Results as of: 9/30/2024

| GMT:                  |               | GMT CA    |               |                       |                       |                         |                                                    |  |
|-----------------------|---------------|-----------|---------------|-----------------------|-----------------------|-------------------------|----------------------------------------------------|--|
|                       | Club          | s         |               | Members               |                       |                         |                                                    |  |
| RESULTS FOR 2024-2025 |               |           |               | RESULTS FOR 2024-2025 |                       |                         |                                                    |  |
| QUARTER               | NEW CLUB GOAL | NEW CLUBS | DROPPED CLUBS | QUARTER MEMB          | ER GROWTH NET<br>GOAL | MEMBER GROWTH<br>ACTUAL | DROPPED<br>MEMBERS ACTUAL<br>(including transfers) |  |
| JULY/AUG/SEPT         | 8             | 7         | 2             | JULY/AUG/SEPT         | 200                   | 224                     | 56                                                 |  |
| OCT/NOV/DEC           | 0             | 0         | 0             | OCT/NOV/DEC           | 100                   | 0                       | 0                                                  |  |
| JAN/FEB/MAR           | 1             | 0         | 0             | JAN/FEB/MAR           | 49                    | 0                       | 0                                                  |  |
| APR/MAY/JUNE          | 1             | 0         | 0             | APR/MAY/JUNE          | 50                    | 0                       | 0                                                  |  |

## GOALS AND ACTUAL NEW CLUBS CUMULATIVE

| DROPPED CLUBS: 2           |    | 34 CLUBS OF 127 ADDED 1 OR MORE | GENDER DISTRIBUTION             |                |   |
|----------------------------|----|---------------------------------|---------------------------------|----------------|---|
|                            |    | NEW MEMBERS                     | MALE                            | 1,899 (75.15%) |   |
| DROPPED MEMBERS            |    |                                 | FEMALE                          | 628 (24.85%)   |   |
| DECEASED 0                 |    | CLICK HERE FOR CUMULATIVE       | TOTAL FAMILY UNIT MEMBERS       |                | 0 |
| CLUB CANCELLED 31 OTHER 25 |    | MEMBERSHIP DATA                 | FAMILY MEMBERS PAYING HALF DUES |                | 0 |
| TOTAL                      | 56 |                                 | DOES                            |                |   |