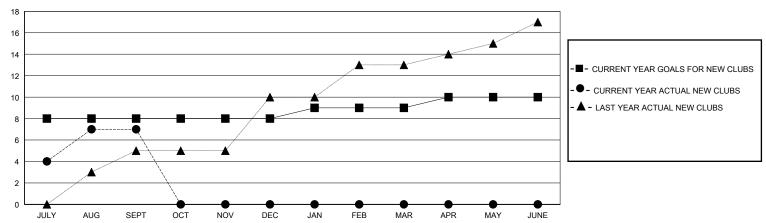

## District 325 N

Results as of: 9/30/2024

| GMT:                  |               | GMT CA    |               |                       |                       |                         |                                                    |  |
|-----------------------|---------------|-----------|---------------|-----------------------|-----------------------|-------------------------|----------------------------------------------------|--|
|                       | Club          | s         |               | Members               |                       |                         |                                                    |  |
| RESULTS FOR 2024-2025 |               |           |               | RESULTS FOR 2024-2025 |                       |                         |                                                    |  |
| QUARTER               | NEW CLUB GOAL | NEW CLUBS | DROPPED CLUBS | QUARTER MEMB          | ER GROWTH NET<br>GOAL | MEMBER GROWTH<br>ACTUAL | DROPPED<br>MEMBERS ACTUAL<br>(including transfers) |  |
| JULY/AUG/SEPT         | 8             | 7         | 2             | JULY/AUG/SEPT         | 200                   | 224                     | 56                                                 |  |
| OCT/NOV/DEC           | 0             | 0         | 0             | OCT/NOV/DEC           | 100                   | 0                       | 0                                                  |  |
| JAN/FEB/MAR           | 1             | 0         | 0             | JAN/FEB/MAR           | 49                    | 0                       | 0                                                  |  |
| APR/MAY/JUNE          | 1             | 0         | 0             | APR/MAY/JUNE          | 50                    | 0                       | 0                                                  |  |

## GOALS AND ACTUAL NEW CLUBS CUMULATIVE

| DROPPED CLUBS: 2           |    | 34 CLUBS OF 127 ADDED 1 OR MORE | GENDER DISTRIBUTION             |                |   |
|----------------------------|----|---------------------------------|---------------------------------|----------------|---|
|                            |    | NEW MEMBERS                     | MALE                            | 1,899 (75.15%) |   |
| DROPPED MEMBERS            |    |                                 | FEMALE                          | 628 (24.85%)   |   |
| DECEASED 0                 |    | CLICK HERE FOR CUMULATIVE       | TOTAL FAMILY UNIT MEMBERS       |                | 0 |
| CLUB CANCELLED 31 OTHER 25 |    | MEMBERSHIP DATA                 | FAMILY MEMBERS PAYING HALF DUES |                | 0 |
| TOTAL                      | 56 |                                 | DOES                            |                |   |